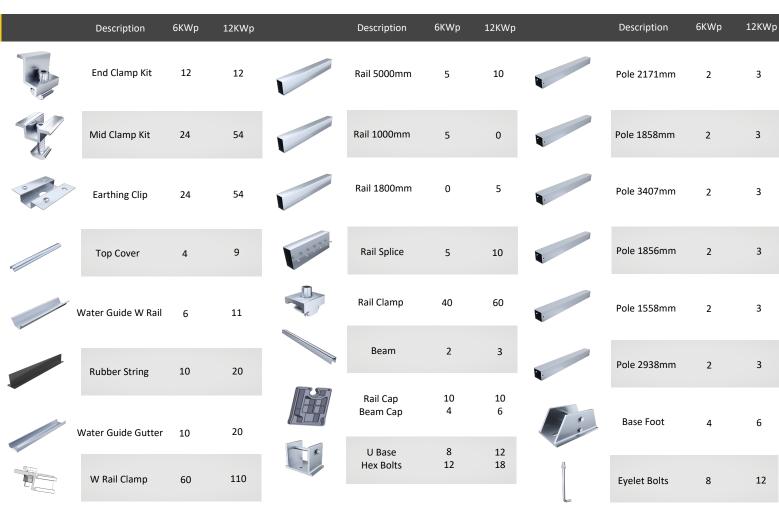

## SPECIFICATION

System Name Aluminium Waterproof Carport - Residential

Tilt Angle 10° Wind Load 30m/s Snow Load 2.0KN/m<sup>2</sup>

Applicable Solar Module Framed Panel Layout Portrait

Minimum Ground Clearance 3000mm

Material AL6005-T6 & SUS304

Color Black Warranty 10-year