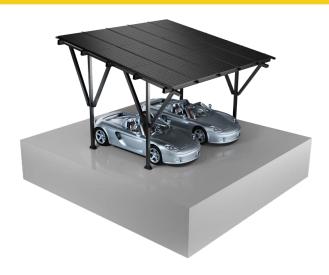

## **OVERVIEW**

The residential waterproof carport solar mounting system is one of the advanced solutions for home owners to use their spaces efficiently, because the systems don't require extra surface on the ground or the roof.

It is an ideal solution for energy production. Besides, they bring maximum convenience by providing cool, shady parking spaces in summer & also protection during rainy days. They can become charging stations for electric bicycles, scooters and cars.

## SPECIFICATION

System Name Aluminium Waterproof Carport - Residential

Tilt Angle 10° Wind Load 30m/s Snow Load 2.0KN/m<sup>2</sup>

Applicable Solar Module Framed Panel Layout Portrait

Minimum Ground Clearance 3000mm