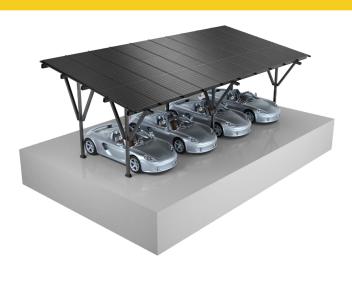

## **OVERVIEW**

The residential waterproof carport solar mounting system is one of the advanced solutions for home owners to use their spaces efficiently, because the systems don't require extra surface on the ground or the roof.

It is an ideal solution for energy production. Besides, they bring maximum convenience by providing cool, shady parking spaces in summer & also protection during rainy days. They can become charging stations for electric bicycles, scooters and cars.

## SPECIFICATION

System Name Aluminium Waterproof Carport - Residential

Tilt Angle 10° Wind Load 30m/s Snow Load 2.0KN/m<sup>2</sup>

Applicable Solar Module Framed Panel Layout Portrait

Minimum Ground Clearance 3000mm