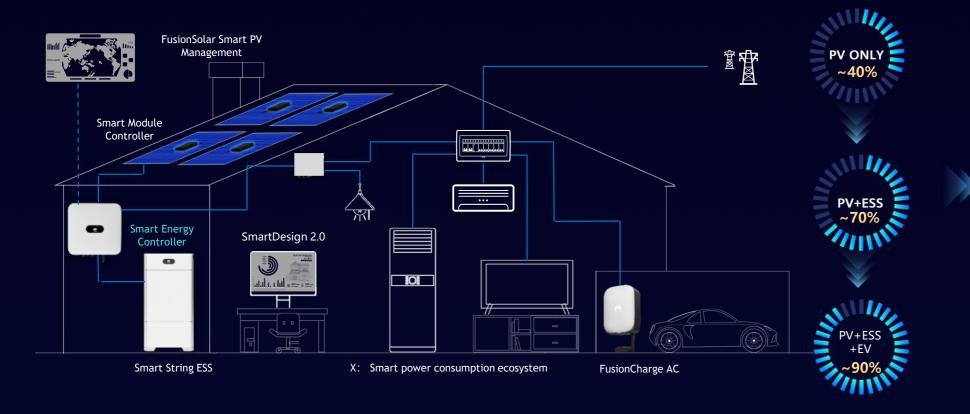

## FusionSolar

FusionCharge AC

## FusionSolar FusionCharge AC

1 + 4 + X
FusionSolar Residential
Smart PV Solution with
One-fits-all Upgraded

Green Power
Adaptive charging
for Lower Cost

#1

**Full Power**Fast Charging for
Urgent Travels