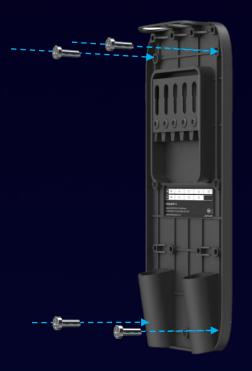

One-fits-all App
Better Experience

Step 1

Fix back plate to a wall (10min)

•

Step 2

Finish wiring (4min)

3 Steps Click-in
Better Experience

Click main body into place (2min)

Installation: 16min vs 23min Replacement: 4min vs 30min