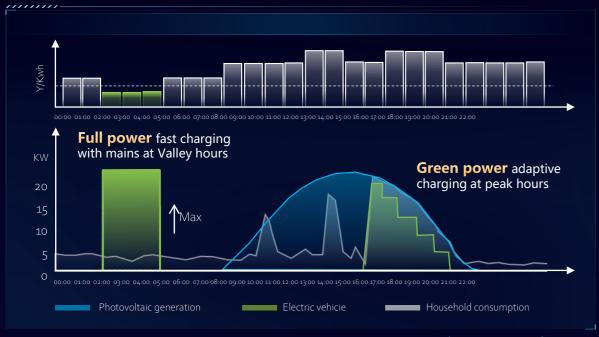

## FusionSolar FusionCharge AC

1 + 4 + X
FusionSolar Residential
Smart PV Solution with
One-fits-all Upgraded

Green Power
Adaptive charging
for Lower Cost

#1

**Full Power**Fast Charging for
Urgent Travels

AP07/22-EU
Availability: Oct, 2022

FusionCharge AC
Optimal Electricity Cost

**Green Power**Charging with ESS

**Stand Alone**Charging Scenario

Charging Status

> Charging Mode

Schedule Charging

E-Lock Anti-Theft