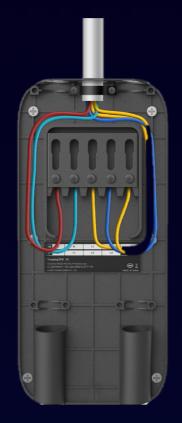

One-fits-all App
Better Experience

Step 1

Fix back plate to a wall (10min)

•

Step 2

Finish wiring (4min)

3 Steps Click-in
Better Experience

Click main body into place (2min)

Installation: 16min vs 23min Replacement: 4min vs 30min